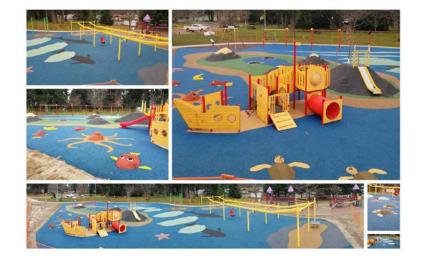

## Lions Ventureland Playground Resurfacing Complete

The resurfaced area of the Lion's Ventureland Playground is now open in the Parksville Community Park. Geared for toddlers and young children, the new surfacing with improved safety and playability improves the recreation options for this area of the playground. Cost for this portion of the resurfacing was about \$330,000.

Included in the updates are in-ground trampolines, an embankment slide and 2D and 3D sea creatures built into the surface. The new rubber surface which meets accessible design standards is appropriate for children with mobility challenges and covers the area under the swings, new Zipkrooze, climbing net and pirate ship.

The base mat rubber used to resurface the playground is 100% recycled tire rubber with about 5,500 recycled tires used in this project. The eco fee paid when purchasing tires is used to pay for transporting and recycling of BC generated scrap tires ensuring environmentally responsible disposal. This new surfacing meets CSA Standards and Leadership in Energy and Environmental Design Standards (LEEDS) requirements. The sand surface in the playground decreases the lifespan of the equipment by slowly eroding surfaces and equipment and is not accessible for people with mobility challenges.