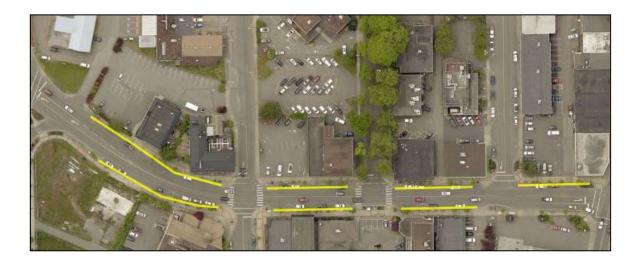

## Installation of Seasonal Lights on Alberni Highway

Once again, seasonal lights will be installed on the trees along the Alberni Highway. The work will begin on Wednesday, October 26 and continue Thursday, October 27, between 7.30 am to 3.30 pm.

- **October 26** starting at the CIBC at Highway 19A, on the west side moving up the Alberni Highway. There will be no parking on the west side of Alberni on October 26.
- **October 27** starting near the Royal Bank, on the east side moving down the Alberni Highway. There will be no parking on the east side of Alberni on October 27.

During this time, parking will be limited on the Alberni Highway. Once the lights have been installed, parking spaces will be made available.

```
###
```